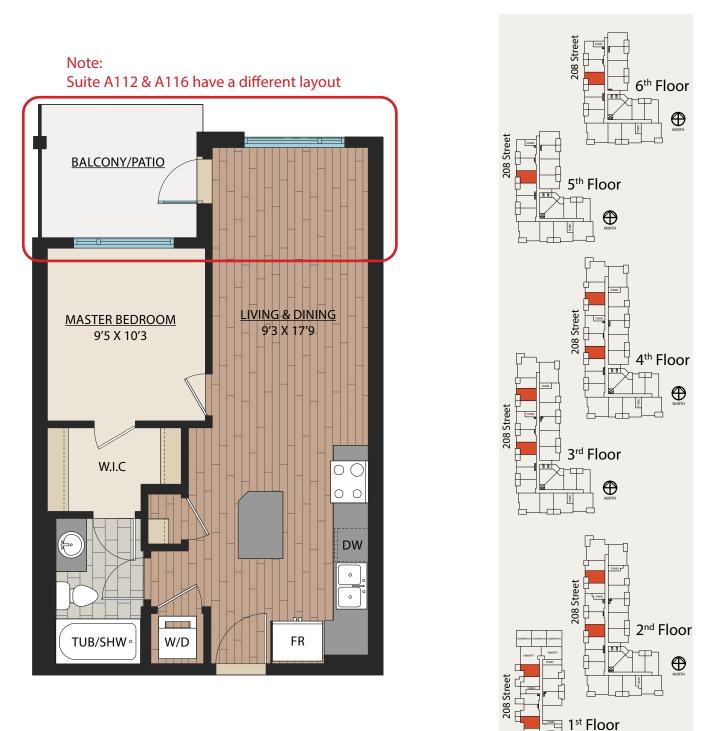

### www.WalnutPark.ca

As part of our on-going product development program, the Developer reserves the right to make modifications and/or changes to the specifications. Some suites are mirror images of the plans shown in the brochure. 2023-10-30 Square footages and room sizes are based on Architectural drawings and actual measurements may vary. Diagrams are close representations, as-built sizes. E. & 0.E.

 $\oplus$ 







### www.WalnutPark.ca

As part of our on-going product development program, the Developer reserves the right to make modifications and/or changes to the specifications. Some suites are mirror images of the plans shown in the brochure. Square footages and room sizes are based on Architectural drawings and actual measurements may vary. Diagrams are close representations, as-built sizes. E. & O.E.

2023-10-30

88

 $\oplus$ 



1 BED | 1 BATH

SUITE: 567 SQFT





### www.WalnutPark.ca

As part of our on-going product development program, the Developer reserves the right to make modifications and/or changes to the specifications. Some suites are mirror images of the plans shown in the brochure. Square footages and room sizes are based on Architectural drawings and actual measurements may