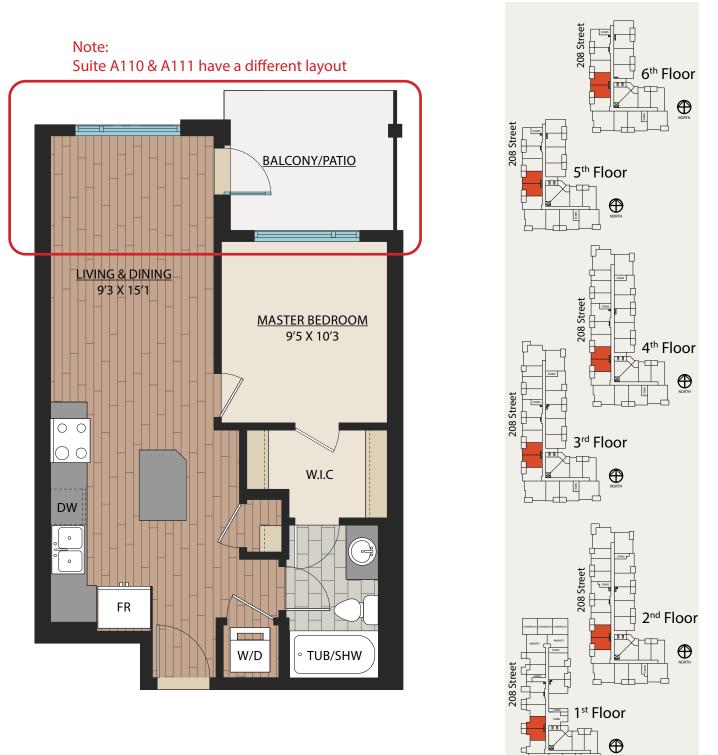

reserves the right to make modifications and/or changes to the specifications. Some suites are mirror images of the plans shown in the brochure. 2023-10-30 Square footages and room sizes are based on Architectural drawings and actual measurements may vary. Diagrams are close representations, as-built sizes. E. & 0.E.

 $\oplus$ 







### www.WalnutPark.ca

As part of our on-going product development program, the Developer reserves the right to make modifications and/or changes to the specifications. Some suites are mirror images of the plans shown in the brochure. Square footages and room sizes are based on Architectural drawings and actual measurements may vary. Diagrams are close representations, as-built sizes. E. & O.E.

2023-10-30

88

 $\oplus$ 



1 BED | 1 BATH

SUITE: 567 SQFT





### www.WalnutPark.ca

As part of our on-going product development program, the Developer reserves the right to make modifications and/or changes to the specifications. Some suites are mirror images of the plans shown in the brochure. Square footages and room sizes are based on Architectural drawings and actual measurements may vary. Diagrams are close representations, as-built sizes. E. & O.E.

# 1 BED | 1 BATH 5 -SUITE: 625 SQFT





### www.WalnutPark.ca

As part of our on-going product development program, the Developer reserves the right to make modifications and/or changes to the specifications. Some suites are mirror images of the plans shown in the brochure. Square footages and room sizes are based on Architectural drawings and actual measurements may vary. Diagrams are close r