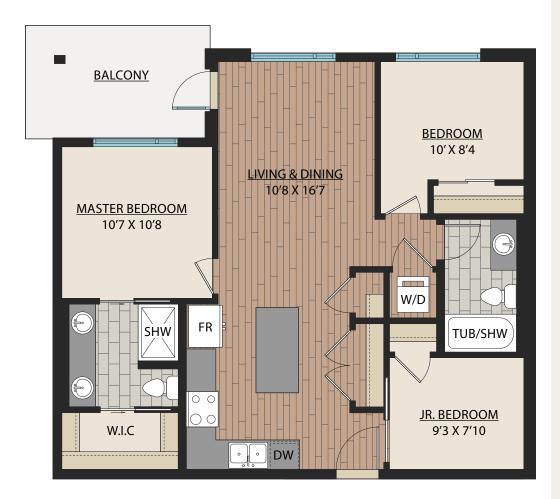

reserves the right to make modifications and/or changes to the specifications. Some suites are mirror images of the plans shown in the brochure. Square footages and room sizes are based on Architectural drawings and actual measurements may vary. Diagrams are close representations, as-built sizes. E. & O.E.

# 1 BED | 1 BATH SUITE: 574 SQFT





### www.WalnutPark.ca

As part of our on-going product development program, the Developer reserves the right to make modifications and/or changes to the specifications. Some suites are mirror images of the plans shown in the brochure. Square footages and room sizes are based on Architectural drawings and actual measurements may vary. Diagrams are close representations, as-built sizes. E. & O.E.

2023-10-30



# JR. 3 BED | 2 BATH

SUITE: 941 SQFT











# www.WalnutPark.ca

As part of our on-going product development program, the Developer reserves the right to make modifications and/or changes to the specifications. Some suites are mirror images of the plans shown in the brochure. Square footages and room sizes are based on Architectural drawings and actual measurements may vary. Diagrams are close representations, as-built sizes. E. & O.E.



JR. 3 BED | 2 BATH

SUITE: 912 SQFT





# www.WalnutPark.ca

As part of our on-going product development program, the Developer reserves the right to make modifications and/or changes to the specifications. Some suites are mirror images of the plans shown in the brochure. 2024-Square footages and room sizes are based on Architectural drawings and actual measurements may vary. Diagrams ar