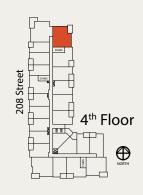

eserves the right to make modifications and/or changes to the specifications. Some suites are mirror images of the plans shown in the brochure. Square footages and room sizes are based on Architectural drawings and actual measurements may vary. Diagrams are close representations, as-built sizes. E. & O.E.

# 1 BED | 1 BATH SUITE: 574 SQFT





### www.WalnutPark.ca

As part of our on-going product development program, the Developer reserves the right to make modifications and/or changes to the specifications. Some suites are mirror images of the plans shown in the brochure. Square footages and room sizes are based on Architectural drawings and actual measurements may vary. Diagrams are close representations, as-built sizes. E. & O.E.

2023-10-30



# JR. 3 BED | 2 BATH

SUITE: 941 SQFT











# www.WalnutPark.ca

As part of our on-going product development program, the Developer reserves the right to make modifications and/or changes to the specifications. Some suites are mirror images of the plans shown in the brochure. Square footages and room sizes are based on Architectural drawings and actual measurements may vary. Diagrams are close representations, as-built sizes. E. & O.E.



JR. 3 BED | 2 BATH

SUITE: 912 SQFT





# www.WalnutPark.ca

As part of our on-going product development program, the Developer reserves the right to make modifications and/or changes to the specifications. Some suites are mirror images of the plans shown in the brochure. 2024-Square footages and room sizes are based on Architectural drawings and actual measurements may vary. Diagrams are