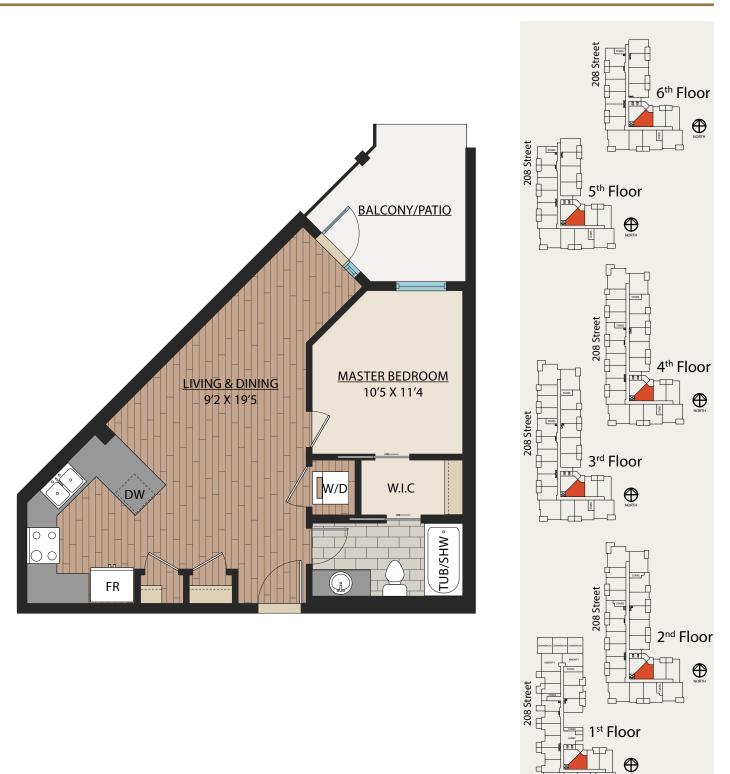

right to make modifications and/or changes to the specifications. Some suites are mirror images of the plans shown in the brochure. Square footages and room sizes are based on Architectural drawings and actual measurements may vary. Diagrams are close representations, as-built sizes. E. & O.E.

2023-10-30

88

 $\oplus$ 



1 BED | 1 BATH

SUITE: 567 SQFT





### www.WalnutPark.ca

As part of our on-going product development program, the Developer reserves the right to make modifications and/or changes to the specifications. Some suites are mirror images of the plans shown in the brochure. Square footages and room sizes are based on Architectural drawings and actual measurements may vary. Diagrams are close representations, as-built sizes. E. & O.E.

# 1 BED | 1 BATH 5 -SUITE: 625 SQFT





### www.WalnutPark.ca

As part of our on-going product development program, the Developer reserves the right to make modifications and/or changes to the specifications. Some suites are mirror images of the plans shown in the brochure. Square footages and room sizes are based on Architectural drawings and actual measurements may vary. Diagrams are close representations, as-built sizes. E. & O.E.

# 1 BED | 1 BATH SUITE: 574 SQFT





### www.WalnutPark.ca

As part of our on-going product development program, the Developer reserves the right to make modifications and/or changes to the specifications. Some suites are mirror images of the plans shown in the brochure. Square footages and room sizes are based on Architectural drawings and actual measurements may vary. Diagrams are close repr