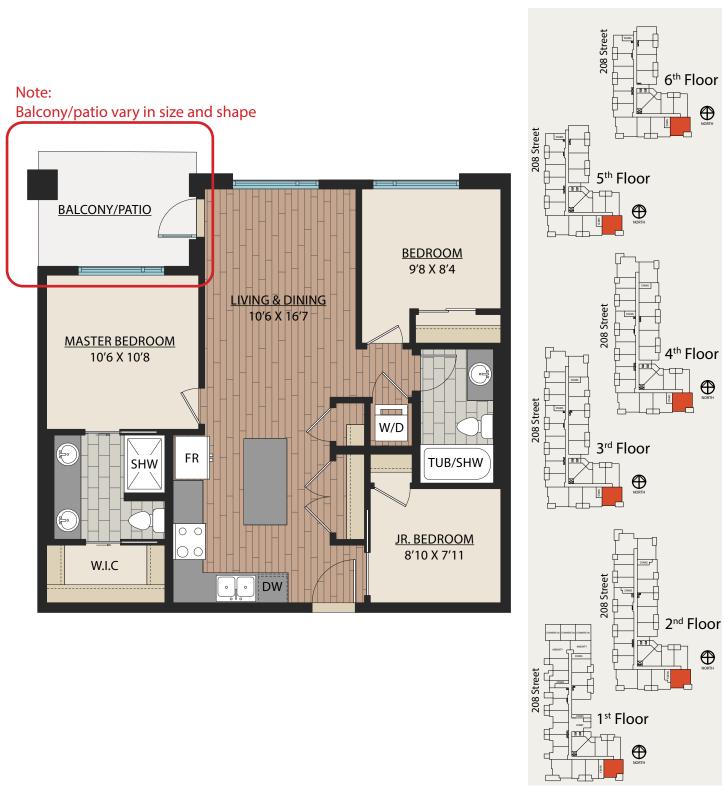

the right to make modifications and/or changes to the specifications. Some suites are mirror images of the plans shown in the brochure. Square footages and room sizes are based on Architectural drawings and actual measurements may vary. Diagrams are close representations, as-built sizes. E. & O.E.

2023-10-30



# JR. 3 BED | 2 BATH

SUITE: 941 SQFT











# www.WalnutPark.ca

As part of our on-going product development program, the Developer reserves the right to make modifications and/or changes to the specifications. Some suites are mirror images of the plans shown in the brochure. Square footages and room sizes are based on Architectural drawings and actual measurements may vary. Diagrams are close representations, as-built sizes. E. & O.E.



JR. 3 BED | 2 BATH

SUITE: 912 SQFT





# www.WalnutPark.ca

As part of our on-going product development program, the Developer reserves the right to make modifications and/or changes to the specifications. Some suites are mirror images of the plans shown in the brochure. 2024-Square footages and room sizes are based on Architectural drawings and actual measurements may vary. Diagrams are close representations, as-built sizes. E. & 0.E.