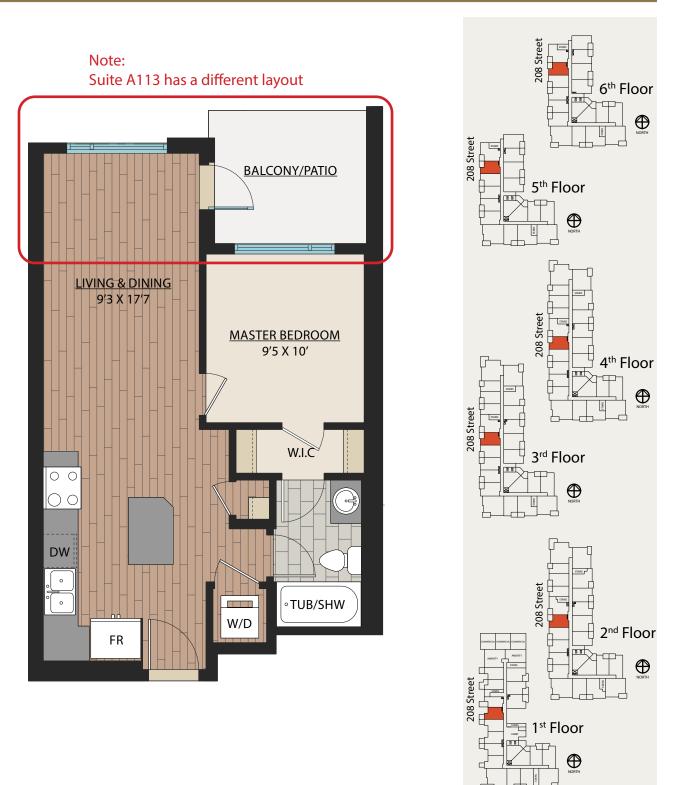

m, the Developer reserves the right to make modifications and/or changes to the specifications. Some suites are mirror images of the plans shown in the brochure. Square footages and room sizes are based on Architectural drawings and actual measurements may vary. Diagrams are close representations, as-built sizes. E. & O.E.

# 1 BED | 1 BATH 5 -SUITE: 625 SQFT





### www.WalnutPark.ca

As part of our on-going product development program, the Developer reserves the right to make modifications and/or changes to the specifications. Some suites are mirror images of the plans shown in the brochure. Square footages and room sizes are based on Architectural drawings and actual measurements may vary. Diagrams are close representations, as-built sizes. E. & O.E.

# 1 BED | 1 BATH SUITE: 574 SQFT





### www.WalnutPark.ca

As part of our on-going product development program, the Developer reserves the right to make modifications and/or changes to the specifications. Some suites are mirror images of the plans shown in the brochure. Square footages and room sizes are based on Architectural drawings and actual measurements may vary. Diagrams are close representations, as-built sizes. E. & O.E.

2023-10-30



# JR. 3 BED | 2 BATH

SUITE: 941 SQFT











# www.WalnutPark.ca

As part of our on-going product development program, the Developer reserves the right to make modifications and/or changes to the specifications. Some suites are mirror images of the plans shown in the brochure. Square footages and room sizes are based on Architectural drawings and actual measurements may vary.